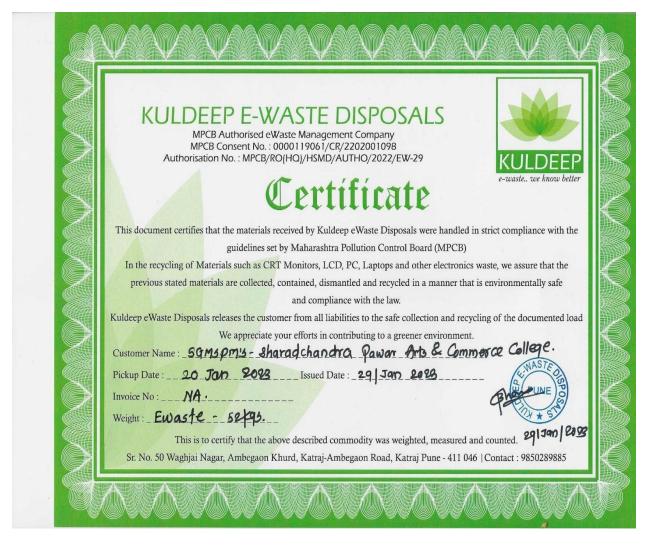

7.1.3 Certificate of Management of the various types of degradable and non-degradable waste and E-Waste Management

PRINCIPAL
Sharadchandra Pawar Arts & Commerce College
Dudulgaon (Alandi), Pune.

(Affiliated to Savitribai Phule Pune University, Recognised by Govt. of Maharashtra)

Certificate of E-Waste Management Jan. 2023

(Affiliated to Savitribai Phule Pune University, Recognised by Govt. of Maharashtra)

**Certificate of E-Waste Management Feb.2021** 

PRINCIPAL
Sharadchandra Pawar Arts & Commerce College
Dudulgaon (Alandi), Pune