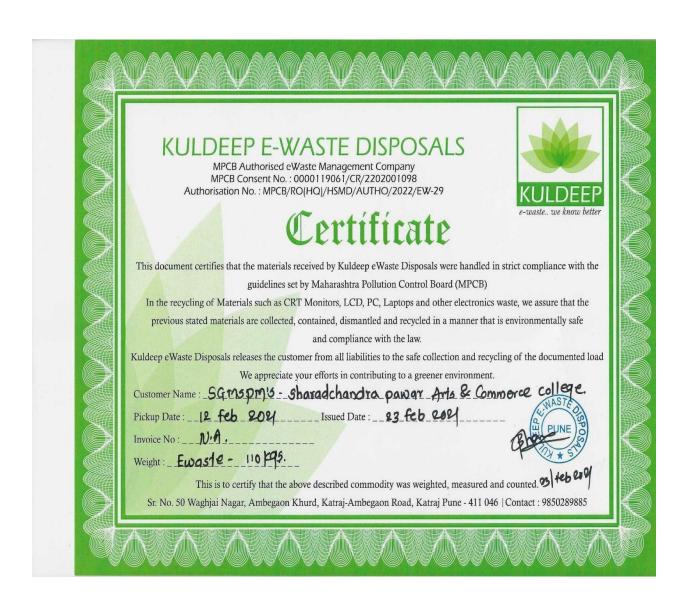

Certificate of E-Waste Management Jan. 2023

(Affiliated to Savitribai Phule Pune University, Recognised by Govt. of Maharashtra)

**Certificate of E-Waste Management Feb.2021** 

PRINCIPAL
Sharadchandra Pawar Arts & Commerce College
Dudulgaon (Alandi), Pune